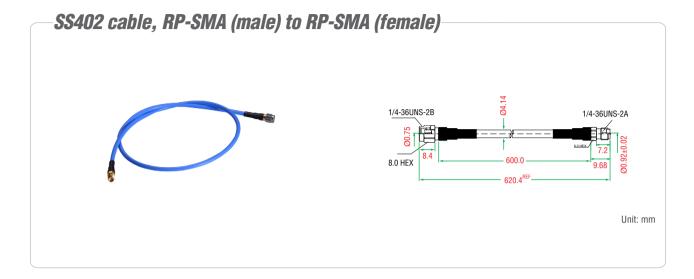

#### **Physical Characteristics**

Cable Type: SS402

Connector Type: RP-SMA Male to RP-SMA Female

Cable Length: 60 cm Outer Dimension: 5 mm Min. Bend Radius: 12.7 mm

Attenuation: -0.35 dB @ 2.4 GHz, -0.53 dB @ 4.9 GHz

### **Available Models**

**A-CRF-RFRM-S2-60:** SS402 cable, RP-SMA (male) to RP-SMA (female) **Optional Accessories** (can be purchased separately)

Power Amplifier: Contact Moxa for details

Can be used with the following products