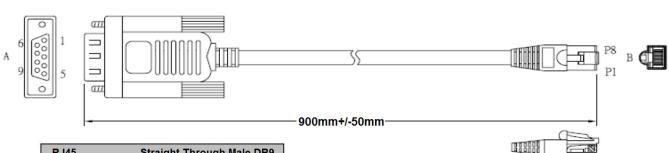

# DIMENSIONS

| RJ45 | Straight Through Male DB9 |    |       |     |  |  |
|------|---------------------------|----|-------|-----|--|--|
|      |                           |    |       |     |  |  |
| RTS  | Pin 1                     | \$ | Pin 7 | RTS |  |  |
| DTR  | Pin 2                     | 38 | Pin 4 | DTR |  |  |
| TXD  | Pin 3                     | 38 | Pin 3 | TXD |  |  |
| SG   | Pin 4                     | *  | Pin 5 | SG  |  |  |
| SG   | Pin 5                     | Û  |       |     |  |  |
| RXD  | Pin 6                     | 36 | Pin 2 | RXD |  |  |
| DSR  | Pin 7                     | 33 | Pin 6 | DSR |  |  |
| CTS  | Pin 8                     | 38 | Pin 8 | CTS |  |  |

| Α   | Color        | В  |  |
|-----|--------------|----|--|
| 8   | White/Orange | P8 |  |
| 6   | Orange       | P7 |  |
| 3   | White/Green  | Р3 |  |
| 5 - | Blue         | P4 |  |
|     | WHITE/Blue   | P5 |  |
| 2   | Green        | P6 |  |
| 4   | WHITE/BROWN  | P2 |  |
| 7   | BROWN        | P1 |  |
|     |              |    |  |