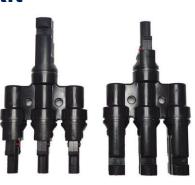

#### Description

The Tycon Solar® MC4-3-1-Kit is an industry standard PV connector adapter kit. It is used to combine the outputs of three panels into one cable. There are two adapters in each kit, one with Male output and one with female output. The IP67 UV Protected weatherproof connectors are designed for outdoor use in harsh environments.