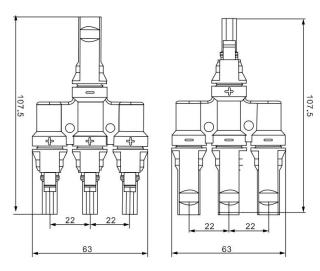

### **Specifications**

| Connector System (Pin)   | 4mm <sup>2</sup>               |
|--------------------------|--------------------------------|
| Rated Voltage            | 1000 VDC                       |
| Rated Solar Current      | 30A Max                        |
| Test Voltage             | 6KV (50hz, 1min)               |
| Contact Resistance       | <0.5 mΩ                        |
| Contact Material         | Copper, Tin Plated             |
| Insulation Material      | PPO                            |
| Flammability Rating      | UL-94-V0                       |
| Environmental Protection | IP67                           |
| Salt Spray               | IEC 60068-2-52                 |
| Certifications           | CE (EN50521:2008), RoHS, CB    |
| Safety Class             | П                              |
| Operating Temp           | -40°C to 75°C (-40°F to 167°F) |
| Max Temperature          | 105°C (221°F)                  |
| Insertion Force          | ≤90 N                          |
| Withdrawal Force         | ≥310 N                         |
| Dimensions               | 107.5mm x 63mm (4.2 x 2.5")    |
| Weight                   | 120g (0.26lb)                  |
| Warranty                 | 3 years                        |