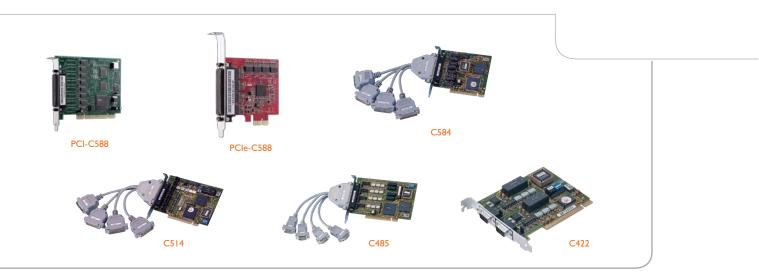

# PCI-C588/PCIe-C588/C584/C514/C485/C422

PCI-based Serial Communications Cards

# Specifications

| Serial Communications Controller | Type: 16550A compatible                            |
|----------------------------------|----------------------------------------------------|
| Port Capability                  | PCI-C588/PCIe-C588: 8 independent RS-232C ports    |
|                                  | C584: 4 independent RS-232C ports                  |
|                                  | C514: 3 independent RS-232C ports, and 1 isolated  |
|                                  | RS-422/RS-485 port                                 |
|                                  | C485: 4 independent isolated RS-422/RS-485 ports   |
|                                  | C422: 2 independent isolated RS-422/RS-485 ports   |
| Baud Rate                        | Each port can be configured from 50 to 115,200 bps |
| Dimensions                       | PCI-C588: 153 mm x 107 mm                          |
|                                  | PCIe-C588: 87 mm x 80 mm                           |
|                                  | C584: 140 mm x 102 mm                              |
|                                  | C514: 146 mm x 108 mm                              |
|                                  | C485: 159 mm x 108 mm                              |
|                                  | C422: 159 mm x 108 mm                              |
|                                  | +5 V or +3.3 V 32-bit PCI signaling environment    |
| Operating Temperature            | 0°C to +55°C                                       |
| Storage Temperature              | 0°C to +65°C                                       |
| Humidity                         | 5% to 95% non-condensed                            |

# Ordering Information

#### PCI-C588

PCI 8-port RS-232C asynchronous communications card

- PCIe-C588 PCI Express® 8-port RS-232C asynchronous
- communications card
- C584 4-port RS-232C asynchronous communications card
- C514 4-port (3 RS-232C ports, 1 RS-422/RS-485 port)
- industrial communications card
- **C**485

4-port RS-422/RS-485 industrial communications card

- C422
  - 2-port RS-422/RS-485 industrial communications card