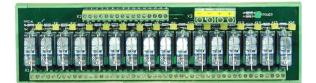

## Making Data Acquisition Easy

RM-116 Power relay module, 16 form C relays

RM series power relay modules like RM-116 can be mounted on different DIN rail, such as TS-15, TS-32 or TS-35. Every channel of RM-104, RM-108, and RM-116 contains 1 Form C relay. The reverse polarity protection is provided to prevent improper operation. Every channel also has an LED to indicate its status. RM series modules include 4channel relays, 8-channel relays and 16-channel relays versions for different applications.

## **Specifications**

- Rated current for each relay: 16A
- Provide one N.C. and one N.O. for each channel
- Max. Peak current: 30A
- Max. Switching voltage: 400V AC
- Standard contact material: Ag Cd0
- Input Voltage: DC 24 V
- Din Rail Mount