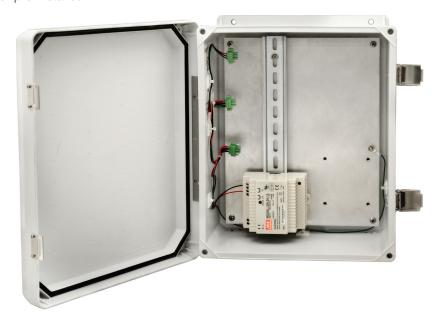

- NEMA 4x rated (IP66)
- Fits 3 TD models or 1 TIS model (double-wide TD) plus 1 standard TD
- DIN rail power supply included
- Optional step-down transformer accepts 208/277/380 VAC industrial power

arsh industrial problems require rugged solutions. The TNE-03 provides power and environmental protection for up to 3 TD Series devices. Convenient DIN rail mounting provides a simple and easy installation for TD Series modules when used with the TD-DINR DIN rail adapters. An 18W 12V power supply comes standard. For light pole installations and other applications where industrial lighting voltage (eg 277 VAC) is available, the TNE-03-T includes a 208/277/380 VAC step-down transformer pre-installed.

The enclosure carries a full NEMA 4x rating and is ready to be punched to accommodate your connectivity needs. Note that environmentally sealed conduit connectors must be used to maintain a watertight seal.