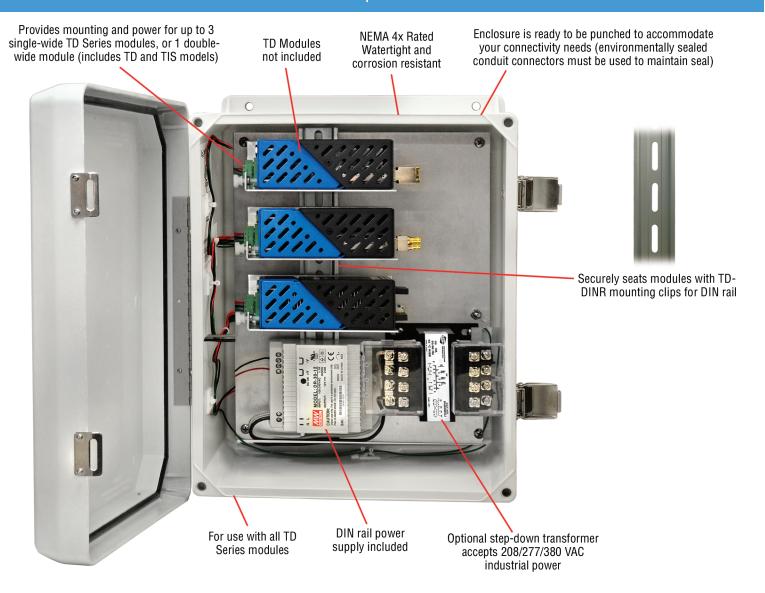

- NEMA 4x rated (IP66)
- Fits 3 TD models or 1 TIS model (double-wide TD) plus 1 standard TD
- DIN rail power supply included
- Optional step-down transformer accepts 208/277/380 VAC industrial power

arsh industrial problems require rugged solutions. The TNE-03 provides power and environmental protection for up to 3 TD Series devices. Convenient DIN rail mounting provides a simple and easy installation for TD Series modules when used with the TD-DINR DIN rail adapters. An 18W 12V power supply comes standard. For light pole installations and other applications where industrial lighting voltage (eg 277 VAC) is available, the TNE-03-T includes a 208/277/380 VAC step-down transformer pre-installed.

The enclosure carries a full NEMA 4x rating and is ready to be punched to accommodate your connectivity needs. Note that environmentally sealed conduit connectors must be used to maintain a watertight seal.