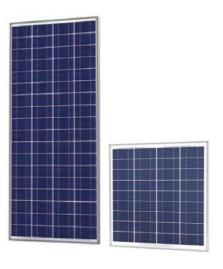

## **Description**

The TPSHP series solar panels are high efficiency designs with excellent low light performance. The multicrystalline silicon solar cells are laminated with a TPT (Tedlar/Polyester/Tedlar) and EVA (Ethylene Vinyl Acetate) bi-layer for high reliability and long life. The cell array is sealed in a heavy duty extruded aluminum frame with a high transparency low iron tempered glass cover to protect the solar cells from harsh environments; hail, wind, snow and ice.

250W Solar Panel

**Specifications** 

|                                                             | TPSHP-12-70                                | TPSHP-24-250                                                                                                                                                                                                                                                                                                                                                                                                                                                                                                                                                                                                                                                                                                                                                                                                                                                                                                                                                                                                                                                                                                                                                                                                                                                                                                                                                                                                                                                                                                                                                                                                                                                                                                                                                                                                                                                                                                                                                                                                                                                                                                                 |
|-------------------------------------------------------------|--------------------------------------------|------------------------------------------------------------------------------------------------------------------------------------------------------------------------------------------------------------------------------------------------------------------------------------------------------------------------------------------------------------------------------------------------------------------------------------------------------------------------------------------------------------------------------------------------------------------------------------------------------------------------------------------------------------------------------------------------------------------------------------------------------------------------------------------------------------------------------------------------------------------------------------------------------------------------------------------------------------------------------------------------------------------------------------------------------------------------------------------------------------------------------------------------------------------------------------------------------------------------------------------------------------------------------------------------------------------------------------------------------------------------------------------------------------------------------------------------------------------------------------------------------------------------------------------------------------------------------------------------------------------------------------------------------------------------------------------------------------------------------------------------------------------------------------------------------------------------------------------------------------------------------------------------------------------------------------------------------------------------------------------------------------------------------------------------------------------------------------------------------------------------------|
| Maximum Power (+/-5%)                                       | 70W                                        | 250W                                                                                                                                                                                                                                                                                                                                                                                                                                                                                                                                                                                                                                                                                                                                                                                                                                                                                                                                                                                                                                                                                                                                                                                                                                                                                                                                                                                                                                                                                                                                                                                                                                                                                                                                                                                                                                                                                                                                                                                                                                                                                                                         |
| Voltage at Pmax (Vmp)                                       | 17.2V                                      | 30.5V                                                                                                                                                                                                                                                                                                                                                                                                                                                                                                                                                                                                                                                                                                                                                                                                                                                                                                                                                                                                                                                                                                                                                                                                                                                                                                                                                                                                                                                                                                                                                                                                                                                                                                                                                                                                                                                                                                                                                                                                                                                                                                                        |
| Current at Pmax (Imp)                                       | 4.07A                                      | 8.27A                                                                                                                                                                                                                                                                                                                                                                                                                                                                                                                                                                                                                                                                                                                                                                                                                                                                                                                                                                                                                                                                                                                                                                                                                                                                                                                                                                                                                                                                                                                                                                                                                                                                                                                                                                                                                                                                                                                                                                                                                                                                                                                        |
| Open Circuit Voltage (Voc)                                  | 21.6V                                      | 37.6V                                                                                                                                                                                                                                                                                                                                                                                                                                                                                                                                                                                                                                                                                                                                                                                                                                                                                                                                                                                                                                                                                                                                                                                                                                                                                                                                                                                                                                                                                                                                                                                                                                                                                                                                                                                                                                                                                                                                                                                                                                                                                                                        |
| Short Circuit Current (Isc)                                 | 4.35A                                      | 8.81A                                                                                                                                                                                                                                                                                                                                                                                                                                                                                                                                                                                                                                                                                                                                                                                                                                                                                                                                                                                                                                                                                                                                                                                                                                                                                                                                                                                                                                                                                                                                                                                                                                                                                                                                                                                                                                                                                                                                                                                                                                                                                                                        |
| Short Circuit I Temp Coeff                                  | .065% / °C                                 | .081% / °C                                                                                                                                                                                                                                                                                                                                                                                                                                                                                                                                                                                                                                                                                                                                                                                                                                                                                                                                                                                                                                                                                                                                                                                                                                                                                                                                                                                                                                                                                                                                                                                                                                                                                                                                                                                                                                                                                                                                                                                                                                                                                                                   |
| Open Circuit V Temp Coeff                                   | -80mV / °C                                 | 37% / °C                                                                                                                                                                                                                                                                                                                                                                                                                                                                                                                                                                                                                                                                                                                                                                                                                                                                                                                                                                                                                                                                                                                                                                                                                                                                                                                                                                                                                                                                                                                                                                                                                                                                                                                                                                                                                                                                                                                                                                                                                                                                                                                     |
| Output Power Temp Coeff                                     | 0.5%/°C                                    | 45% / °C                                                                                                                                                                                                                                                                                                                                                                                                                                                                                                                                                                                                                                                                                                                                                                                                                                                                                                                                                                                                                                                                                                                                                                                                                                                                                                                                                                                                                                                                                                                                                                                                                                                                                                                                                                                                                                                                                                                                                                                                                                                                                                                     |
| Continuous Power Capability (6hrs average sunlight per day) | 17W                                        | 62W                                                                                                                                                                                                                                                                                                                                                                                                                                                                                                                                                                                                                                                                                                                                                                                                                                                                                                                                                                                                                                                                                                                                                                                                                                                                                                                                                                                                                                                                                                                                                                                                                                                                                                                                                                                                                                                                                                                                                                                                                                                                                                                          |
| Operating Temperature                                       | -40 to +85 C (-40 to 185 F)                |                                                                                                                                                                                                                                                                                                                                                                                                                                                                                                                                                                                                                                                                                                                                                                                                                                                                                                                                                                                                                                                                                                                                                                                                                                                                                                                                                                                                                                                                                                                                                                                                                                                                                                                                                                                                                                                                                                                                                                                                                                                                                                                              |
| Size                                                        | 774 x 675 x 30mm<br>(30.5 x 26.6 x 1.2")   | 1675 x 1001 x 31mm<br>(65.9 x 39.4 x 1.2")                                                                                                                                                                                                                                                                                                                                                                                                                                                                                                                                                                                                                                                                                                                                                                                                                                                                                                                                                                                                                                                                                                                                                                                                                                                                                                                                                                                                                                                                                                                                                                                                                                                                                                                                                                                                                                                                                                                                                                                                                                                                                   |
| Weight                                                      | 6kg (13.2lb)                               | 21.2kg (46.7lb)                                                                                                                                                                                                                                                                                                                                                                                                                                                                                                                                                                                                                                                                                                                                                                                                                                                                                                                                                                                                                                                                                                                                                                                                                                                                                                                                                                                                                                                                                                                                                                                                                                                                                                                                                                                                                                                                                                                                                                                                                                                                                                              |
| IV Graph                                                    | 3.0 TS'C SO'C 2.0 5 10 15 20 25 Voltage(V) | 1000 W/m²   1000 |
| Warranty                                                    | 5 Years Workmanship / 25 Year Output       |                                                                                                                                                                                                                                                                                                                                                                                                                                                                                                                                                                                                                                                                                                                                                                                                                                                                                                                                                                                                                                                                                                                                                                                                                                                                                                                                                                                                                                                                                                                                                                                                                                                                                                                                                                                                                                                                                                                                                                                                                                                                                                                              |

# System Ordering:

**TPSHP-12-70** 12V 70W Solar Panel **TPSHP-24-250** 24V 250W Solar Panel