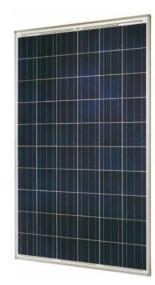

## **Description**

The TPSHP series solar panels are high efficiency designs with excellent low light performance. The multicrystalline silicon solar cells are laminated with a TPT (Tedlar/Polyester/Tedlar) and EVA (Ethylene Vinyl Acetate) bi-layer for high reliability and long life. The cell array is sealed in a heavy duty extruded aluminum frame with a high transparency low iron tempered glass cover to protect the solar cells from harsh environments; hail, wind, snow and ice.

250W Solar Panel

**Specifications** 

|                                                             | TPSHP-12-70                                | TPSHP-24-250                                                                                                                                                                                                                                                                                                                                                                                                                                                                                                                                                                                                                                                                                                                                                                                                                                                                                                                                                                                                                                                                                                                                                                                                                                                                                                                                                                                                                                                                                                                                                                                                                                                                                                                                                                                                                                                                                                                                                                                                                                                                                                                 |
|-------------------------------------------------------------|--------------------------------------------|------------------------------------------------------------------------------------------------------------------------------------------------------------------------------------------------------------------------------------------------------------------------------------------------------------------------------------------------------------------------------------------------------------------------------------------------------------------------------------------------------------------------------------------------------------------------------------------------------------------------------------------------------------------------------------------------------------------------------------------------------------------------------------------------------------------------------------------------------------------------------------------------------------------------------------------------------------------------------------------------------------------------------------------------------------------------------------------------------------------------------------------------------------------------------------------------------------------------------------------------------------------------------------------------------------------------------------------------------------------------------------------------------------------------------------------------------------------------------------------------------------------------------------------------------------------------------------------------------------------------------------------------------------------------------------------------------------------------------------------------------------------------------------------------------------------------------------------------------------------------------------------------------------------------------------------------------------------------------------------------------------------------------------------------------------------------------------------------------------------------------|
| Maximum Power (+/-5%)                                       | 70W                                        | 250W                                                                                                                                                                                                                                                                                                                                                                                                                                                                                                                                                                                                                                                                                                                                                                                                                                                                                                                                                                                                                                                                                                                                                                                                                                                                                                                                                                                                                                                                                                                                                                                                                                                                                                                                                                                                                                                                                                                                                                                                                                                                                                                         |
| Voltage at Pmax (Vmp)                                       | 17.2V                                      | 30.5V                                                                                                                                                                                                                                                                                                                                                                                                                                                                                                                                                                                                                                                                                                                                                                                                                                                                                                                                                                                                                                                                                                                                                                                                                                                                                                                                                                                                                                                                                                                                                                                                                                                                                                                                                                                                                                                                                                                                                                                                                                                                                                                        |
| Current at Pmax (Imp)                                       | 4.07A                                      | 8.27A                                                                                                                                                                                                                                                                                                                                                                                                                                                                                                                                                                                                                                                                                                                                                                                                                                                                                                                                                                                                                                                                                                                                                                                                                                                                                                                                                                                                                                                                                                                                                                                                                                                                                                                                                                                                                                                                                                                                                                                                                                                                                                                        |
| Open Circuit Voltage (Voc)                                  | 21.6V                                      | 37.6V                                                                                                                                                                                                                                                                                                                                                                                                                                                                                                                                                                                                                                                                                                                                                                                                                                                                                                                                                                                                                                                                                                                                                                                                                                                                                                                                                                                                                                                                                                                                                                                                                                                                                                                                                                                                                                                                                                                                                                                                                                                                                                                        |
| Short Circuit Current (Isc)                                 | 4.35A                                      | 8.81A                                                                                                                                                                                                                                                                                                                                                                                                                                                                                                                                                                                                                                                                                                                                                                                                                                                                                                                                                                                                                                                                                                                                                                                                                                                                                                                                                                                                                                                                                                                                                                                                                                                                                                                                                                                                                                                                                                                                                                                                                                                                                                                        |
| Short Circuit I Temp Coeff                                  | .065% / °C                                 | .081% / °C                                                                                                                                                                                                                                                                                                                                                                                                                                                                                                                                                                                                                                                                                                                                                                                                                                                                                                                                                                                                                                                                                                                                                                                                                                                                                                                                                                                                                                                                                                                                                                                                                                                                                                                                                                                                                                                                                                                                                                                                                                                                                                                   |
| Open Circuit V Temp Coeff                                   | -80mV / °C                                 | 37% / °C                                                                                                                                                                                                                                                                                                                                                                                                                                                                                                                                                                                                                                                                                                                                                                                                                                                                                                                                                                                                                                                                                                                                                                                                                                                                                                                                                                                                                                                                                                                                                                                                                                                                                                                                                                                                                                                                                                                                                                                                                                                                                                                     |
| Output Power Temp Coeff                                     | 0.5%/°C                                    | 45% / °C                                                                                                                                                                                                                                                                                                                                                                                                                                                                                                                                                                                                                                                                                                                                                                                                                                                                                                                                                                                                                                                                                                                                                                                                                                                                                                                                                                                                                                                                                                                                                                                                                                                                                                                                                                                                                                                                                                                                                                                                                                                                                                                     |
| Continuous Power Capability (6hrs average sunlight per day) | 17W                                        | 62W                                                                                                                                                                                                                                                                                                                                                                                                                                                                                                                                                                                                                                                                                                                                                                                                                                                                                                                                                                                                                                                                                                                                                                                                                                                                                                                                                                                                                                                                                                                                                                                                                                                                                                                                                                                                                                                                                                                                                                                                                                                                                                                          |
| Operating Temperature                                       | -40 to +85 C (-40 to 185 F)                |                                                                                                                                                                                                                                                                                                                                                                                                                                                                                                                                                                                                                                                                                                                                                                                                                                                                                                                                                                                                                                                                                                                                                                                                                                                                                                                                                                                                                                                                                                                                                                                                                                                                                                                                                                                                                                                                                                                                                                                                                                                                                                                              |
| Size                                                        | 774 x 675 x 30mm<br>(30.5 x 26.6 x 1.2")   | 1675 x 1001 x 31mm<br>(65.9 x 39.4 x 1.2")                                                                                                                                                                                                                                                                                                                                                                                                                                                                                                                                                                                                                                                                                                                                                                                                                                                                                                                                                                                                                                                                                                                                                                                                                                                                                                                                                                                                                                                                                                                                                                                                                                                                                                                                                                                                                                                                                                                                                                                                                                                                                   |
| Weight                                                      | 6kg (13.2lb)                               | 21.2kg (46.7lb)                                                                                                                                                                                                                                                                                                                                                                                                                                                                                                                                                                                                                                                                                                                                                                                                                                                                                                                                                                                                                                                                                                                                                                                                                                                                                                                                                                                                                                                                                                                                                                                                                                                                                                                                                                                                                                                                                                                                                                                                                                                                                                              |
| IV Graph                                                    | 3.0 TS'C SO'C 2.0 5 10 15 20 25 Voltage(V) | 1000 W/m²   1000 |
| Warranty                                                    | 5 Years Workmanship / 25 Year Output       |                                                                                                                                                                                                                                                                                                                                                                                                                                                                                                                                                                                                                                                                                                                                                                                                                                                                                                                                                                                                                                                                                                                                                                                                                                                                                                                                                                                                                                                                                                                                                                                                                                                                                                                                                                                                                                                                                                                                                                                                                                                                                                                              |

# System Ordering:

**TPSHP-12-70** 12V 70W Solar Panel **TPSHP-24-250** 24V 250W Solar Panel