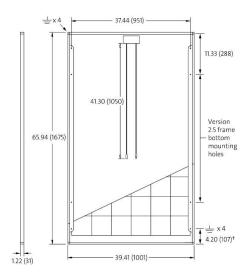

250W Solar Panel

**Specifications** 

|                                                             | TPSHP-12-70                                | TPSHP-24-250                                                                                                                                                                                                                                                                                                                                                                                                                                                                                                                                                                                                                                                                                                                                                                                                                                                                                                                                                                                                                                                                                                                                                                                                                                                                                                                                                                                                                                                                                                                                                                                                                                                                                                                                                                                                                                                                                                                                                                                                                                                                                                                 |
|-------------------------------------------------------------|--------------------------------------------|------------------------------------------------------------------------------------------------------------------------------------------------------------------------------------------------------------------------------------------------------------------------------------------------------------------------------------------------------------------------------------------------------------------------------------------------------------------------------------------------------------------------------------------------------------------------------------------------------------------------------------------------------------------------------------------------------------------------------------------------------------------------------------------------------------------------------------------------------------------------------------------------------------------------------------------------------------------------------------------------------------------------------------------------------------------------------------------------------------------------------------------------------------------------------------------------------------------------------------------------------------------------------------------------------------------------------------------------------------------------------------------------------------------------------------------------------------------------------------------------------------------------------------------------------------------------------------------------------------------------------------------------------------------------------------------------------------------------------------------------------------------------------------------------------------------------------------------------------------------------------------------------------------------------------------------------------------------------------------------------------------------------------------------------------------------------------------------------------------------------------|
| Maximum Power (+/-5%)                                       | 70W                                        | 250W                                                                                                                                                                                                                                                                                                                                                                                                                                                                                                                                                                                                                                                                                                                                                                                                                                                                                                                                                                                                                                                                                                                                                                                                                                                                                                                                                                                                                                                                                                                                                                                                                                                                                                                                                                                                                                                                                                                                                                                                                                                                                                                         |
| Voltage at Pmax (Vmp)                                       | 17.2V                                      | 30.5V                                                                                                                                                                                                                                                                                                                                                                                                                                                                                                                                                                                                                                                                                                                                                                                                                                                                                                                                                                                                                                                                                                                                                                                                                                                                                                                                                                                                                                                                                                                                                                                                                                                                                                                                                                                                                                                                                                                                                                                                                                                                                                                        |
| Current at Pmax (Imp)                                       | 4.07A                                      | 8.27A                                                                                                                                                                                                                                                                                                                                                                                                                                                                                                                                                                                                                                                                                                                                                                                                                                                                                                                                                                                                                                                                                                                                                                                                                                                                                                                                                                                                                                                                                                                                                                                                                                                                                                                                                                                                                                                                                                                                                                                                                                                                                                                        |
| Open Circuit Voltage (Voc)                                  | 21.6V                                      | 37.6V                                                                                                                                                                                                                                                                                                                                                                                                                                                                                                                                                                                                                                                                                                                                                                                                                                                                                                                                                                                                                                                                                                                                                                                                                                                                                                                                                                                                                                                                                                                                                                                                                                                                                                                                                                                                                                                                                                                                                                                                                                                                                                                        |
| Short Circuit Current (Isc)                                 | 4.35A                                      | 8.81A                                                                                                                                                                                                                                                                                                                                                                                                                                                                                                                                                                                                                                                                                                                                                                                                                                                                                                                                                                                                                                                                                                                                                                                                                                                                                                                                                                                                                                                                                                                                                                                                                                                                                                                                                                                                                                                                                                                                                                                                                                                                                                                        |
| Short Circuit I Temp Coeff                                  | .065% / °C                                 | .081% / °C                                                                                                                                                                                                                                                                                                                                                                                                                                                                                                                                                                                                                                                                                                                                                                                                                                                                                                                                                                                                                                                                                                                                                                                                                                                                                                                                                                                                                                                                                                                                                                                                                                                                                                                                                                                                                                                                                                                                                                                                                                                                                                                   |
| Open Circuit V Temp Coeff                                   | -80mV / °C                                 | 37% / °C                                                                                                                                                                                                                                                                                                                                                                                                                                                                                                                                                                                                                                                                                                                                                                                                                                                                                                                                                                                                                                                                                                                                                                                                                                                                                                                                                                                                                                                                                                                                                                                                                                                                                                                                                                                                                                                                                                                                                                                                                                                                                                                     |
| Output Power Temp Coeff                                     | 0.5%/°C                                    | 45% / °C                                                                                                                                                                                                                                                                                                                                                                                                                                                                                                                                                                                                                                                                                                                                                                                                                                                                                                                                                                                                                                                                                                                                                                                                                                                                                                                                                                                                                                                                                                                                                                                                                                                                                                                                                                                                                                                                                                                                                                                                                                                                                                                     |
| Continuous Power Capability (6hrs average sunlight per day) | 17W                                        | 62W                                                                                                                                                                                                                                                                                                                                                                                                                                                                                                                                                                                                                                                                                                                                                                                                                                                                                                                                                                                                                                                                                                                                                                                                                                                                                                                                                                                                                                                                                                                                                                                                                                                                                                                                                                                                                                                                                                                                                                                                                                                                                                                          |
| Operating Temperature                                       | -40 to +85 C (-40 to 185 F)                |                                                                                                                                                                                                                                                                                                                                                                                                                                                                                                                                                                                                                                                                                                                                                                                                                                                                                                                                                                                                                                                                                                                                                                                                                                                                                                                                                                                                                                                                                                                                                                                                                                                                                                                                                                                                                                                                                                                                                                                                                                                                                                                              |
| Size                                                        | 774 x 675 x 30mm<br>(30.5 x 26.6 x 1.2")   | 1675 x 1001 x 31mm<br>(65.9 x 39.4 x 1.2")                                                                                                                                                                                                                                                                                                                                                                                                                                                                                                                                                                                                                                                                                                                                                                                                                                                                                                                                                                                                                                                                                                                                                                                                                                                                                                                                                                                                                                                                                                                                                                                                                                                                                                                                                                                                                                                                                                                                                                                                                                                                                   |
| Weight                                                      | 6kg (13.2lb)                               | 21.2kg (46.7lb)                                                                                                                                                                                                                                                                                                                                                                                                                                                                                                                                                                                                                                                                                                                                                                                                                                                                                                                                                                                                                                                                                                                                                                                                                                                                                                                                                                                                                                                                                                                                                                                                                                                                                                                                                                                                                                                                                                                                                                                                                                                                                                              |
| IV Graph                                                    | 3.0 TS'C SO'C 2.0 5 10 15 20 25 Voltage(V) | 1000 W/m²   1000 |
| Warranty                                                    | 5 Years Workmanship / 25 Year Output       |                                                                                                                                                                                                                                                                                                                                                                                                                                                                                                                                                                                                                                                                                                                                                                                                                                                                                                                                                                                                                                                                                                                                                                                                                                                                                                                                                                                                                                                                                                                                                                                                                                                                                                                                                                                                                                                                                                                                                                                                                                                                                                                              |