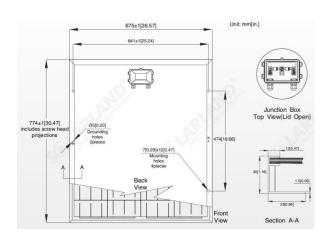

The solar panels are easy to mount because of the aluminum frame design. The wired connections are via a weatherproof junction box on the back of the panels. The Normal Operating Cell Temperature is specified at 47°C.

250W Solar Panel

**Specifications** 

|                                                             | TPSHP-12-70                                | TPSHP-24-250                                                                                                                                                                                                                                                                                                                                                                                                                                                                                                                                                                                                                                                                                                                                                                                                                                                                                                                                                                                                                                                                                                                                                                                                                                                                                                                                                                                                                                                                                                                                                                                                                                                                                                                                                                                                                                                                                                                                                                                                                                                                                                                 |
|-------------------------------------------------------------|--------------------------------------------|------------------------------------------------------------------------------------------------------------------------------------------------------------------------------------------------------------------------------------------------------------------------------------------------------------------------------------------------------------------------------------------------------------------------------------------------------------------------------------------------------------------------------------------------------------------------------------------------------------------------------------------------------------------------------------------------------------------------------------------------------------------------------------------------------------------------------------------------------------------------------------------------------------------------------------------------------------------------------------------------------------------------------------------------------------------------------------------------------------------------------------------------------------------------------------------------------------------------------------------------------------------------------------------------------------------------------------------------------------------------------------------------------------------------------------------------------------------------------------------------------------------------------------------------------------------------------------------------------------------------------------------------------------------------------------------------------------------------------------------------------------------------------------------------------------------------------------------------------------------------------------------------------------------------------------------------------------------------------------------------------------------------------------------------------------------------------------------------------------------------------|
| Maximum Power (+/-5%)                                       | 70W                                        | 250W                                                                                                                                                                                                                                                                                                                                                                                                                                                                                                                                                                                                                                                                                                                                                                                                                                                                                                                                                                                                                                                                                                                                                                                                                                                                                                                                                                                                                                                                                                                                                                                                                                                                                                                                                                                                                                                                                                                                                                                                                                                                                                                         |
| Voltage at Pmax (Vmp)                                       | 17.2V                                      | 30.5V                                                                                                                                                                                                                                                                                                                                                                                                                                                                                                                                                                                                                                                                                                                                                                                                                                                                                                                                                                                                                                                                                                                                                                                                                                                                                                                                                                                                                                                                                                                                                                                                                                                                                                                                                                                                                                                                                                                                                                                                                                                                                                                        |
| Current at Pmax (Imp)                                       | 4.07A                                      | 8.27A                                                                                                                                                                                                                                                                                                                                                                                                                                                                                                                                                                                                                                                                                                                                                                                                                                                                                                                                                                                                                                                                                                                                                                                                                                                                                                                                                                                                                                                                                                                                                                                                                                                                                                                                                                                                                                                                                                                                                                                                                                                                                                                        |
| Open Circuit Voltage (Voc)                                  | 21.6V                                      | 37.6V                                                                                                                                                                                                                                                                                                                                                                                                                                                                                                                                                                                                                                                                                                                                                                                                                                                                                                                                                                                                                                                                                                                                                                                                                                                                                                                                                                                                                                                                                                                                                                                                                                                                                                                                                                                                                                                                                                                                                                                                                                                                                                                        |
| Short Circuit Current (Isc)                                 | 4.35A                                      | 8.81A                                                                                                                                                                                                                                                                                                                                                                                                                                                                                                                                                                                                                                                                                                                                                                                                                                                                                                                                                                                                                                                                                                                                                                                                                                                                                                                                                                                                                                                                                                                                                                                                                                                                                                                                                                                                                                                                                                                                                                                                                                                                                                                        |
| Short Circuit I Temp Coeff                                  | .065% / °C                                 | .081% / °C                                                                                                                                                                                                                                                                                                                                                                                                                                                                                                                                                                                                                                                                                                                                                                                                                                                                                                                                                                                                                                                                                                                                                                                                                                                                                                                                                                                                                                                                                                                                                                                                                                                                                                                                                                                                                                                                                                                                                                                                                                                                                                                   |
| Open Circuit V Temp Coeff                                   | -80mV / °C                                 | 37% / °C                                                                                                                                                                                                                                                                                                                                                                                                                                                                                                                                                                                                                                                                                                                                                                                                                                                                                                                                                                                                                                                                                                                                                                                                                                                                                                                                                                                                                                                                                                                                                                                                                                                                                                                                                                                                                                                                                                                                                                                                                                                                                                                     |
| Output Power Temp Coeff                                     | 0.5%/°C                                    | 45% / °C                                                                                                                                                                                                                                                                                                                                                                                                                                                                                                                                                                                                                                                                                                                                                                                                                                                                                                                                                                                                                                                                                                                                                                                                                                                                                                                                                                                                                                                                                                                                                                                                                                                                                                                                                                                                                                                                                                                                                                                                                                                                                                                     |
| Continuous Power Capability (6hrs average sunlight per day) | 17W                                        | 62W                                                                                                                                                                                                                                                                                                                                                                                                                                                                                                                                                                                                                                                                                                                                                                                                                                                                                                                                                                                                                                                                                                                                                                                                                                                                                                                                                                                                                                                                                                                                                                                                                                                                                                                                                                                                                                                                                                                                                                                                                                                                                                                          |
| Operating Temperature                                       | -40 to +85 C (-40 to 185 F)                |                                                                                                                                                                                                                                                                                                                                                                                                                                                                                                                                                                                                                                                                                                                                                                                                                                                                                                                                                                                                                                                                                                                                                                                                                                                                                                                                                                                                                                                                                                                                                                                                                                                                                                                                                                                                                                                                                                                                                                                                                                                                                                                              |
| Size                                                        | 774 x 675 x 30mm<br>(30.5 x 26.6 x 1.2")   | 1675 x 1001 x 31mm<br>(65.9 x 39.4 x 1.2")                                                                                                                                                                                                                                                                                                                                                                                                                                                                                                                                                                                                                                                                                                                                                                                                                                                                                                                                                                                                                                                                                                                                                                                                                                                                                                                                                                                                                                                                                                                                                                                                                                                                                                                                                                                                                                                                                                                                                                                                                                                                                   |
| Weight                                                      | 6kg (13.2lb)                               | 21.2kg (46.7lb)                                                                                                                                                                                                                                                                                                                                                                                                                                                                                                                                                                                                                                                                                                                                                                                                                                                                                                                                                                                                                                                                                                                                                                                                                                                                                                                                                                                                                                                                                                                                                                                                                                                                                                                                                                                                                                                                                                                                                                                                                                                                                                              |
| IV Graph                                                    | 3.0 TS'C SO'C 2.0 5 10 15 20 25 Voltage(V) | 1000 W/m²   1000 |
| Warranty                                                    | 5 Years Workmanship / 25 Year Output       |                                                                                                                                                                                                                                                                                                                                                                                                                                                                                                                                                                                                                                                                                                                                                                                                                                                                                                                                                                                                                                                                                                                                                                                                                                                                                                                                                                                                                                                                                                                                                                                                                                                                                                                                                                                                                                                                                                                                                                                                                                                                                                                              |