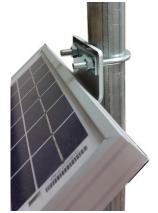

#### **Features**

- Simple, Low Cost Design
- Flexible Side of Pole Mounting (to 4.5" dia. Pole)
- Heavy Duty Aluminum and Stainless Steel components for long life
- Easy to Install Reduced Installation Time
- Quick tilt adjustment (15° to 65°)
- Certified for up to 110MPH Winds

## Description

The TPSM series of solar panel mounts are designed to be used with Tycon Power Systems solar panels but are flexible in their design and can be used with other manufacturer's solar panels. The low cost simple designs reduces installation costs, saving the installer precious install time. The construction is heavy duty aluminum with all stainless steel hardware for very long service life in the harshest conditions.

#### System Ordering:

| TPSM-5-10-SP  | Side of pole mount for one 5W to 10W solar panel                                         |
|---------------|------------------------------------------------------------------------------------------|
| TPSM-10-40-SP | Side of pole mount for one 10W to 40W solar panel                                        |
| TPSM-60-SP    | Side of pole mount for one 60W to 90W solar panel                                        |
| TPSM-70x4-UNI | Side of pole mount for one to two 120W-130W solar panels or two to four 70W Solar Panels |