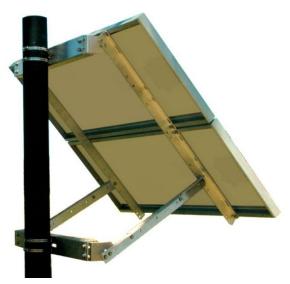

#### **Features**

- Simple, Low Cost Design
- Flexible Side of Pole Mounting (to 4.5" dia. Pole)
- Heavy Duty Aluminum and Stainless Steel components for long life
- Easy to Install Reduced Installation Time
- Quick tilt adjustment (15° to 65°)
- Certified for up to 110MPH Winds

## Description

The TPSM series of solar panel mounts are designed to be used with Tycon Power Systems solar panels but are flexible in their design and can be used with other manufacturer's solar panels. The low cost simple designs reduces installation costs, saving the installer precious install time. The construction is heavy duty aluminum with all stainless steel hardware for very long service life in the harshest conditions.

#### System Ordering:

| TPSM-5-10-SP  | Side of pole mount for one 5W to 10W solar panel                                         |
|---------------|------------------------------------------------------------------------------------------|
| TPSM-10-40-SP | Side of pole mount for one 10W to 40W solar panel                                        |
| TPSM-60-SP    | Side of pole mount for one 60W to 90W solar panel                                        |
| TPSM-70x4-UNI | Side of pole mount for one to two 120W-130W solar panels or two to four 70W Solar Panels |