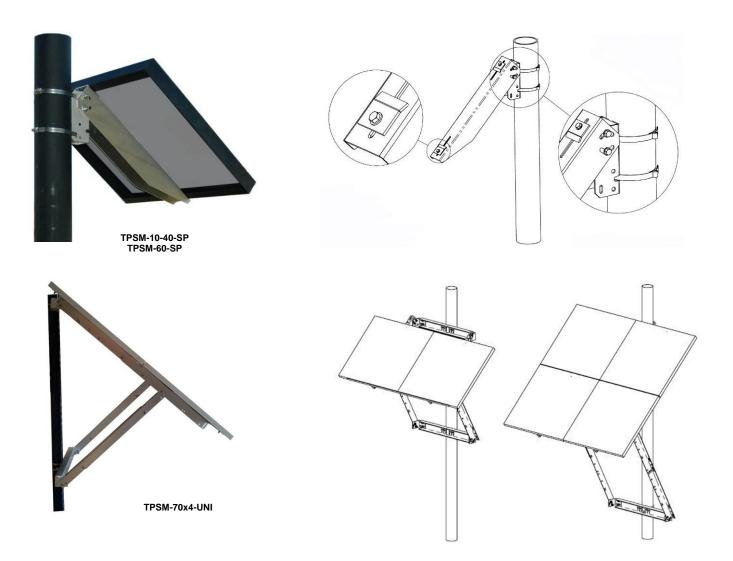

## **Specifications**

|                        | TPSM-5-10-SP                            | TPSM-10-40-SP                        | TPSM-60-SP                           | TPSM-70x4-UNI                                |
|------------------------|-----------------------------------------|--------------------------------------|--------------------------------------|----------------------------------------------|
| MAX Solar Panel Width  | 14"                                     | 21.5"                                | 26"                                  | 54"                                          |
| Solar Panel Mount Type | Edge Clip                               | Edge Clip                            | Edge Clip                            | Bolt Holes – 27.5" to 31.1" Center to Center |
| Pole Diameter          | 1" to 2"                                | 2" to 4.5"                           | 2" to 4.5"                           | 2" to 4.5"                                   |
| Pole Attach            | U-Bolt                                  | Hose Clamp                           |                                      |                                              |
| Wind Speed Rating      | 90MPH                                   | 110MPH                               | 110MPH                               | 90MPH                                        |
| Shipping Weight        | 0.26kg (0.6lb)                          | 1.6kg (3.5lb)                        | 1.9kg (4.2lb)                        | 10.6kg (23.3lb)                              |
| Shipping Dimensions    | 108 x 89 x 32mm<br>(4.25 x 3.5 x 1.25") | 635 x 102 x 102mm<br>(25" x 4" x 4") | 711 x 102 x 102mm<br>(28" x 4" x 4") | 1372 x 152 x 127mm<br>(54" x 6" x 5")        |
| Tilt Adjustment        | Fixed 45°                               | 15° to 65°                           |                                      |                                              |
| Warranty               | 2 Years                                 |                                      |                                      |                                              |

#### System Ordering:

| TPSM-5-10-SP  | Side of pole mount for one 5W to 10W solar panel                                         |
|---------------|------------------------------------------------------------------------------------------|
| TPSM-10-40-SP | Side of pole mount for one 10W to 40W solar panel                                        |
| TPSM-60-SP    | Side of pole mount for one 60W to 90W solar panel                                        |
| TPSM-70x4-UNI | Side of pole mount for one to two 120W-130W solar panels or two to four 70W Solar Panels |