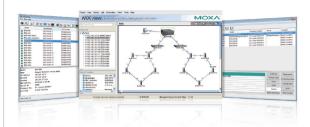

#### MXview Industrial Network Management Software

- Auto discovery of network devices and physical connections
- Event playback for quick troubleshooting
- Color-coded VLAN/IGMP groups and other visualized network data