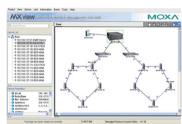

#### MXview Industrial Network Management Software

- Auto discovery of network devices and physical connections
- Event playback for quick troubleshooting
- Color-coded VLAN/IGMP groups and other visualized network data